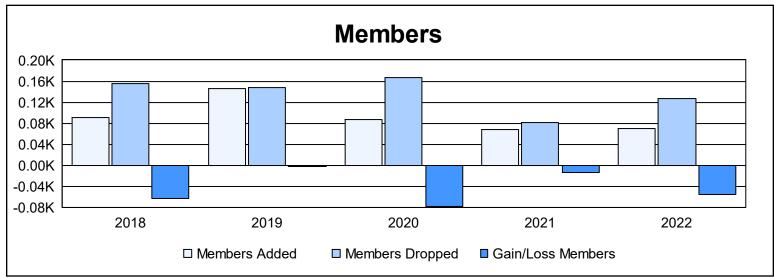

District 112 C

As of June 2022 Cumulative

| Year      | New<br>Clubs | Dropped<br>Clubs | Gain/<br>Loss<br>Clubs | New<br>Members | Charter<br>Members | Reinstate<br>Members | Transfer<br>Members | Total<br>Member<br>Added | Total<br>Members<br>Dropped | Gain/<br>Loss<br>Members |
|-----------|--------------|------------------|------------------------|----------------|--------------------|----------------------|---------------------|--------------------------|-----------------------------|--------------------------|
| 2017-2018 | 0            | 0                | 0                      | 47             | 8                  | 3                    | 33                  | 91                       | 155                         | -64                      |
| 2018-2019 | 0            | 2                | -2                     | 103            | 7                  | 6                    | 29                  | 145                      | 147                         | -2                       |
| 2019-2020 | 0            | 0                | 0                      | 57             | 4                  | 10                   | 16                  | 87                       | 166                         | -79                      |
| 2020-2021 | 1            | 1                | 0                      | 37             | 23                 | 3                    | 4                   | 67                       | 81                          | -14                      |
| 2021-2022 | 0            | 1                | -1                     | 50             | 9                  | 2                    | 9                   | 70                       | 126                         | -56                      |
| Average   | 0            | 1                | -1                     | 59             | 10                 | 5                    | 18                  | 92                       | 135                         | -43                      |